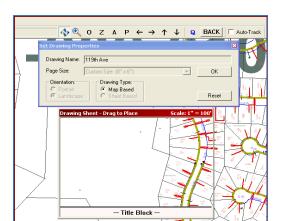

## Features & Functions

- The "SKETCH" option is added to the FieldSmart View pulldown menu.
- Supports multiple sketching types such as Personal Note, Construction Sketch, Map Update, etc.
- Sketches have the option of being temporary or permanent.
- User ID and time/date stamps are supported.
- Map or Sheet based drawings are supported.
- Scaling, page size and orientation are supported.
- Configurable Sketch Grid turn on/off, snap to, and set scale.